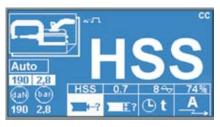

#### High pressure water-cooled C-tong.

Prepared for OEM programs and parameters.

|                               | CC                                   | 1 |
|-------------------------------|--------------------------------------|---|
| Auto                          | VOLVO<br>SAAB<br>OPEL<br>FORD<br>PSA | A |
| 2.8 190<br>2.8 190<br>2.8 190 | OPEL Vectr 1<br>MAKE MODEL PROG      |   |

### Electrode pressure settings in the display.