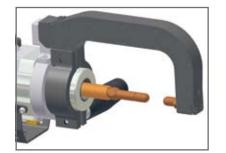

#### High pressure water-cooled C-tong.

Prepared for OEM programs and parameters.

|                               | CC                                   | 1 |
|-------------------------------|--------------------------------------|---|
| Auto                          | VOLVO<br>SAAB<br>OPEL<br>FORD<br>PSA | A |
| 2.8 190<br>2.8 190<br>2.8 190 | OPEL Vectr 1<br>MAKE MODEL PROG      |   |

Water cooled electrodes with caps, 80- and 330 yoke with quick release- and 360° swiveling connection.

Water cooling unit