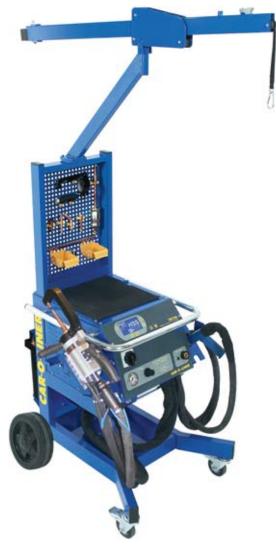

# **CR510 Spot Welder**

# Unmatched in power, intelligence and versatility.

## Water cooled and High Pressure C-Tong!

The CR510 W/HP Inverter Spot Welder is designed for quality-minded body shops to provide quality spot welds with all new high-strength steels and welding processes.

- Water cooling on both electrodes
- Hight Pressure C-Tong 7 bar-550 daN
- Versatile Multi-function gun
- Two sided spot welding
- Single sided welding
- Spot hammer welding
- Nut and bolt welding
- Carbon shrinking
- Contact shrinking
- Moulding clip rivet welding
- Stich welding
- Smart control panel
- Personal profiles
- Preprogrammed for best performance