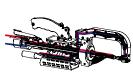

- Water cooling on both electrodes
- Hight Pressure C-Tong 7 bar-550 daN
- Versatile Multi-function gun
- Two sided spot welding
- Single sided welding
- Spot hammer welding
- Nut and bolt welding
- Carbon shrinking
- Contact shrinking
- Moulding clip rivet welding
- Stich welding
- Smart control panel
- Personal profiles
- Preprogrammed for best performance

Water cooled electrodes with caps, 80- and 330 yoke with quick release- and 360° swiveling connection.

Water cooling unit