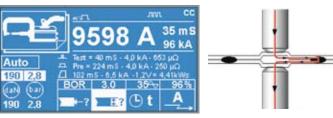

#### High pressure water-cooled C-tong.

Prepared for OEM programs and parameters.

|                               | CC                                   | 1 |
|-------------------------------|--------------------------------------|---|
| Auto                          | VOLVO<br>SAAB<br>OPEL<br>FORD<br>PSA | A |
| 2.8 190<br>2.8 190<br>2.8 190 | OPEL Vectr 1<br>MAKE MODEL PROG      |   |

### Electrode pressure settings in the display.