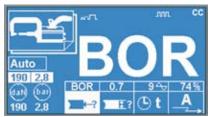

#### High pressure water-cooled C-tong.

Prepared for OEM programs and parameters.

|                               | CC                                   | 1 |
|-------------------------------|--------------------------------------|---|
| Auto                          | VOLVO<br>SAAB<br>OPEL<br>FORD<br>PSA | A |
| 2.8 190<br>2.8 190<br>2.8 190 | OPEL Vectr 1<br>MAKE MODEL PROG      |   |

### Electrode pressure settings in the display.